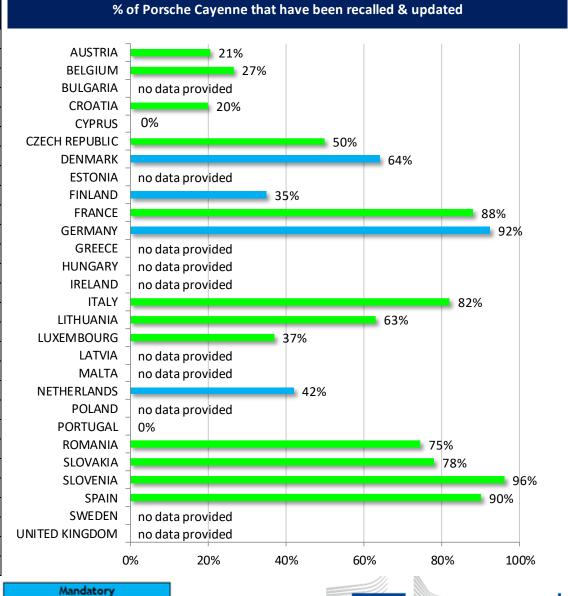

#### **Porsche Cayenne**

Voluntary

| Total number of Porsch | ne Cayenne to be recalled |
|------------------------|---------------------------|
| AUSTRIA                | 1920                      |
| BELGIUM                | 436                       |
| BULGARIA               | No data provided          |
| CROATIA                | 27                        |
| CYPRUS                 | 64                        |
| CZECH REPUBLIC         | 351                       |
| DENMARK                | 22                        |
| ESTONIA                | No data provided          |
| FINLAND                | 190                       |
| FRANCE                 | 1426                      |
| GERMANY                | 5991                      |
| GREECE                 | No data provided          |
| HUNGARY                | No data provided          |
| IRELAND                | No data provided          |
| ITALY                  | 3163                      |
| LITHUANIA              | 248                       |
| LUXEMBOURG             | 591                       |
| LATVIA                 | No data provided          |
| MALTA                  | No data provided          |
| NETHERLANDS            | 1312                      |
| POLAND                 | No data provided          |
| PORTUGAL               | 164                       |
| ROMANIA                | 368                       |
| SLOVAKIA               | 109                       |
| SLOVENIA               | 52                        |
| SPAIN                  | 1377                      |
| SWEDEN                 | No data provided          |
| UNITED KINGDOM         | No data provided          |