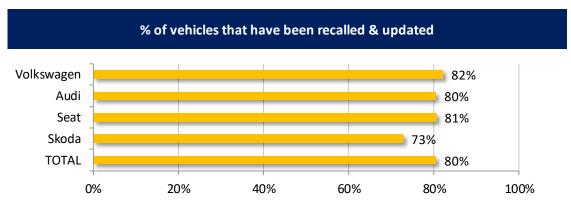

#### % of VW vehicles that have been recalled & updated

#### % of Audi vehicles that have been recalled & updated

#### % of Seat vehicles that have been recalled & updated

#### % of Skoda vehicles that have been recalled & updated

#### EU wide total of recall rates for the VW EA189 engine (VW/Audi/Seat/Škoda vehicles) based on data provided by the Member States

| Total number of vehicles concerned by the recall |           |  |  |
|--------------------------------------------------|-----------|--|--|
| Volkswagen                                       | 4.402.108 |  |  |
| Audi                                             | 1.968.385 |  |  |
| Seat                                             | 611.354   |  |  |
| Skoda                                            | 946.860   |  |  |
| TOTAL                                            | 7.928.707 |  |  |