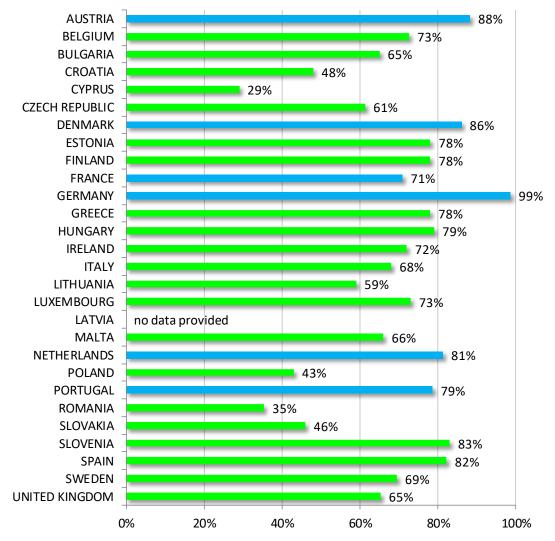

#### Seat

| Total number of Se | at vehicles to be recalled |
|--------------------|----------------------------|
| AUSTRIA            | 32503                      |
| BELGIUM            | 113                        |
| BULGARIA           | 183                        |
| CROATIA            | 935                        |
| CYPRUS             | 113                        |
| CZECH REPUBLIC     | 1775                       |
| DENMARK            | 5800                       |
| ESTONIA            | 114                        |
| FINLAND            | 2396                       |
| FRANCE             | 93178                      |
| GERMANY            | 101339                     |
| GREECE             | 2527                       |
| HUNGARY            | 772                        |
| IRELAND            | 6392                       |
| ITALY              | 30323                      |
| LITHUANIA          | 91                         |
| LUXEMBOURG         | 2136                       |
| LATVIA             | No data provided           |
| MALTA              | 41                         |
| NETHERLANDS        | 22069                      |
| POLAND             | 3998                       |
| PORTUGAL           | 23188                      |
| ROMANIA            | 1273                       |
| SLOVAKIA           | 3363                       |
| SLOVENIA           | 1485                       |
| SPAIN              | 204713                     |
| SWEDEN             | 2091                       |
| UNITED KINGDOM     | 74835                      |

#### % of Seat vehicles that have been recalled & updated