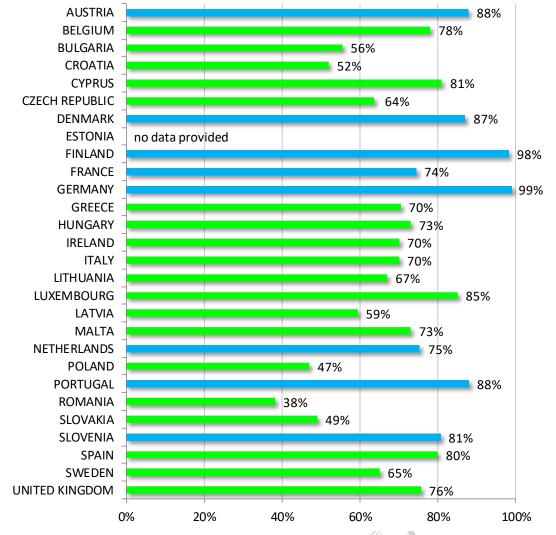

#### Volkswagen

| Total number of VW vehicles to be recalled |                  |  |
|--------------------------------------------|------------------|--|
| AUSTRIA                                    | 228717           |  |
| BELGIUM                                    | 140678           |  |
| BULGARIA                                   | 4828             |  |
| CROATIA                                    | 29391            |  |
| CYPRUS                                     | 710              |  |
| CZECH REPUBLIC                             | 47141            |  |
| DENMARK                                    | 45702            |  |
| ESTONIA                                    | No data provided |  |
| FINLAND                                    | 34618            |  |
| FRANCE                                     | 604317           |  |
| GERMANY                                    | 1418957          |  |
| GREECE                                     | 8736             |  |
| HUNGARY                                    | 19503            |  |
| IRELAND                                    | 79655            |  |
| ITALY                                      | 370782           |  |
| LITHUANIA                                  | 8176             |  |
| LUXEMBOURG                                 | 15421            |  |
| LATVIA                                     | 7604             |  |
| MALTA                                      | 360              |  |
| NETHERLANDS                                | 99588            |  |
| POLAND                                     | 75028            |  |
| PORTUGAL                                   | 58114            |  |
| ROMANIA                                    | 44930            |  |
| SLOVAKIA                                   | 32487            |  |
| SLOVENIA                                   | 37327            |  |
| SPAIN                                      | 276856           |  |
| SWEDEN                                     | 137839           |  |
| UNITED KINGDOM                             | 574643           |  |

#### % of VW vehicles that have been recalled & updated