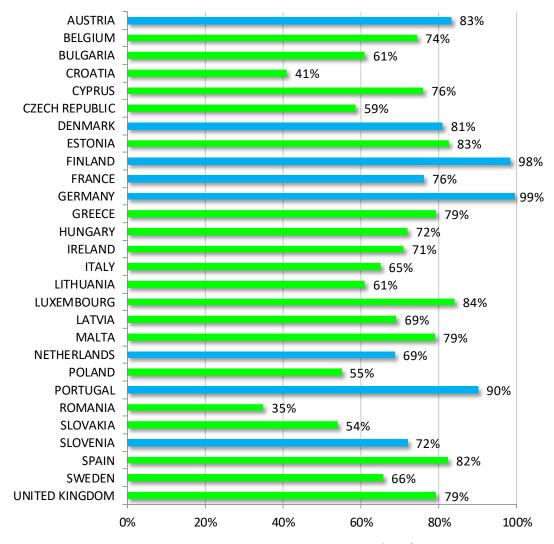

#### **Audi**

| Total number of Audi vehicles to be recalled |        |  |
|----------------------------------------------|--------|--|
| AUSTRIA                                      | 94914  |  |
| BELGIUM                                      | 87020  |  |
| BULGARIA                                     | 1533   |  |
| CROATIA                                      | 7087   |  |
| CYPRUS                                       | 866    |  |
| CZECH REPUBLIC                               | 9149   |  |
| DENMARK                                      | 17988  |  |
| ESTONIA                                      | 958    |  |
| FINLAND                                      | 16431  |  |
| FRANCE                                       | 247629 |  |
| GERMANY                                      | 451241 |  |
| GREECE                                       | 2528   |  |
| HUNGARY                                      | 7233   |  |
| IRELAND                                      | 46934  |  |
| ITALY                                        | 244491 |  |
| LITHUANIA                                    | 1422   |  |
| LUXEMBOURG                                   | 7423   |  |
| LATVIA                                       | 1979   |  |
| MALTA                                        | 283    |  |
| NETHERLANDS                                  | 14862  |  |
| POLAND                                       | 23162  |  |
| PORTUGAL                                     | 35948  |  |
| ROMANIA                                      | 20310  |  |
| SLOVAKIA                                     | 8274   |  |
| SLOVENIA                                     | 12040  |  |
| SPAIN                                        | 160673 |  |
| SWEDEN                                       | 55127  |  |
| UNITED KINGDOM                               | 390880 |  |

#### % of Audi vehicles that have been recalled & updated