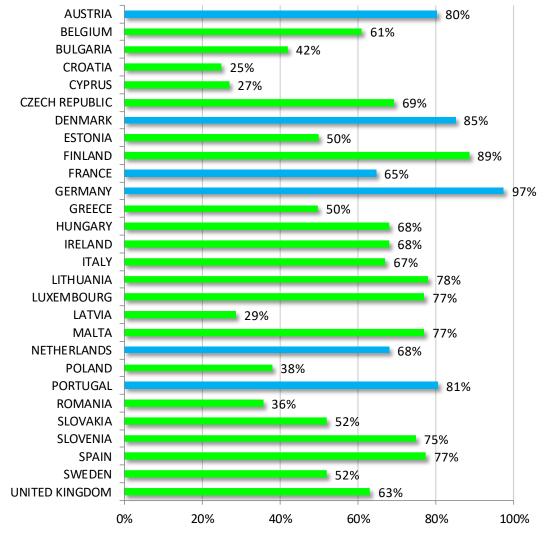

#### Škoda

| Total number of Skoda vehicles to be recalled |        |  |
|-----------------------------------------------|--------|--|
| AUSTRIA                                       | 52748  |  |
| BELGIUM                                       | 31070  |  |
| BULGARIA                                      | 3731   |  |
| CROATIA                                       | 7086   |  |
| CYPRUS                                        | 121    |  |
| CZECH REPUBLIC                                | 94902  |  |
| DENMARK                                       | 11732  |  |
| ESTONIA                                       | 1891   |  |
| FINLAND                                       | 16893  |  |
| FRANCE                                        | 56349  |  |
| GERMANY                                       | 261175 |  |
| GREECE                                        | 6647   |  |
| HUNGARY                                       | 10793  |  |
| IRELAND                                       | 21165  |  |
| ITALY                                         | 30016  |  |
| LITHUANIA                                     | 3761   |  |
| LUXEMBOURG                                    | 2608   |  |
| LATVIA                                        | 1565   |  |
| MALTA                                         | 31     |  |
| NETHERLANDS                                   | 19954  |  |
| POLAND                                        | 55990  |  |
| PORTUGAL                                      | 8327   |  |
| ROMANIA                                       | 17504  |  |
| SLOVAKIA                                      | 39120  |  |
| SLOVENIA                                      | 4560   |  |
| SPAIN                                         | 32455  |  |
| SWEDEN                                        | 26060  |  |
| UNITED KINGDOM                                | 128606 |  |

#### % of Skoda vehicles that have been recalled & updated