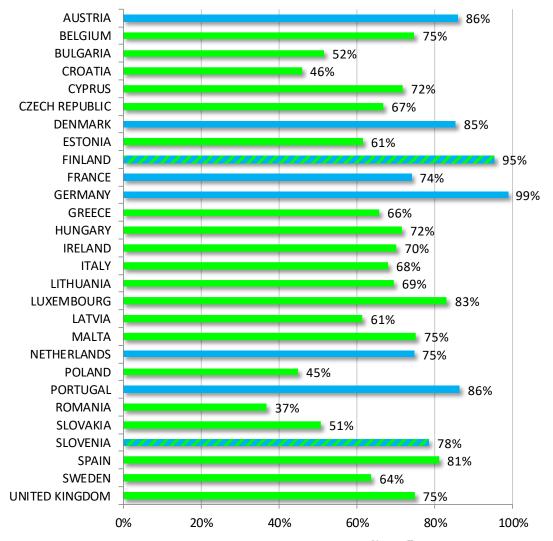

% of vehicles that have been recalled & updated - VW, Audi, Seat and Skoda put together

#### EU wide total of recall rates for the VW EA189 engine (VW/Audi/Seat/Škoda vehicles) based on data provided by the Member States

| Total number of vehicles concerned by the recall |           |  |  |
|--------------------------------------------------|-----------|--|--|
| Volkswagen                                       | 4.402.108 |  |  |
| Audi                                             | 1.968.385 |  |  |
| Seat                                             | 611.354   |  |  |
| Skoda                                            | 946.860   |  |  |
| TOTAL                                            | 7.928.707 |  |  |